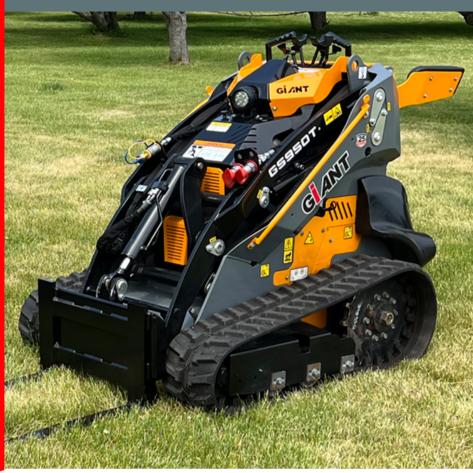

## GS900 & **GS950T**

(TRACKS)

**Entry-level Machine** 

Light weight

**Metal construction** 

Large lift capacity in a small footprint