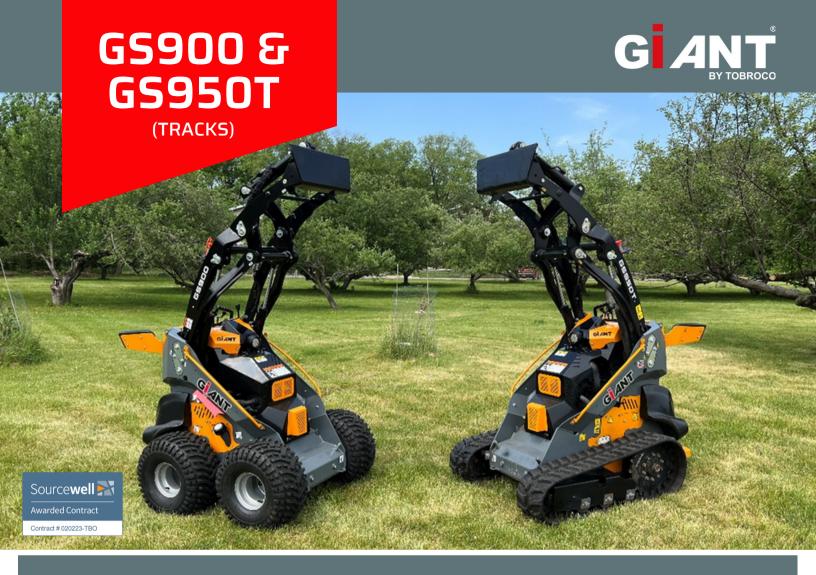

## GS900 & GS950T QUICK SPECS

|                     | GS900              | GS950T (TRACKS)    |
|---------------------|--------------------|--------------------|
| Engine              | Kubota D902, 25 HP | Kubota D902, 25 HP |
| Drive system        | Wheel motors, 4    | Wheel motors, 2    |
| Plate style         | Mini-skid (CII)    | Mini-skid (CII)    |
| Hydraulic flow      | 9.2 GPM            | 9.2 GPM            |
| Tipping load        | 981 lbs.           | 2354 lbs.          |
| Lift height         | 82.7 in.           | 81.1 in.           |
| Machine weight      | 1780 lbs.          | 2280 lbs.          |
| Road speed          | 4.3 mph            | 4.3 mph            |
| Track width         | NA                 | 7-9 in.            |
| Total machine width | 30-43 in.          | 36-40 in.          |

## GS900 & **GS950T**

(TRACKS)

**Entry-level Machine** 

Light weight

**Metal construction** 

Large lift capacity in a small footprint