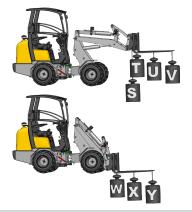

### **Tipping loads**

|   | G1500     | G1500 X-TRA |
|---|-----------|-------------|
| S | 2,293 lbs | 3,307 lbs   |
| T | 1,761 lbs | 2,425 lbs   |
| U | 1,279 lbs | 1,653 lbs   |
| ٧ | 948 lbs   | 1,213 lbs   |
| W | 3,034 lbs | 3,307 lbs   |
| X | 1,836 lbs | 1,984 lbs   |
| Υ | 1,316 lbs | 1,433 lbs   |