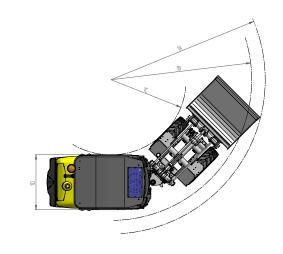

### **Dimensions**

|    | G1500      | G1500 X-TRA |
|----|------------|-------------|
| Α  | 53.9 in.   | 55.9 in.    |
| В  | 105.1 in.  | 107.0 in.   |
| С  | 132.3 in.  | 133.4 in.   |
| D  | 24.5 in.   | 24.5 in.    |
| E  | 2.9 in.    | 2.9 in.     |
| F  | 29.0 in.   | 29.0 in.    |
| G  | 44.7 in.   | 44.7 in.    |
| Н  | 87.8 in.   | 87.8 in.    |
| I  | 87.8 in.   | 87.8 in.    |
| J  | 61.0 in.   | 45.2 in.    |
| K  | 71.9 in.   | 53.5 in.    |
| L  | 100.7 in.  | 81.4 in.    |
| M  | 123.5 in.  | 104.0 in.   |
| N  | 41°        | 44°         |
| 0  | 52°        | 55°         |
| Р  | 44°        | 41°         |
| Q  | 27°        | 27°         |
| R  | Ø 26.4 in. | Ø 26.4 in.  |
| 1A | 88.9 in.   | 97.2 in.    |
| 1B | 74.8 in.   | 89.1 in.    |
| 1C | 40.9 in.   | 45.8 in.    |
| 1D | 35.0 in.   | 43.3 in.    |