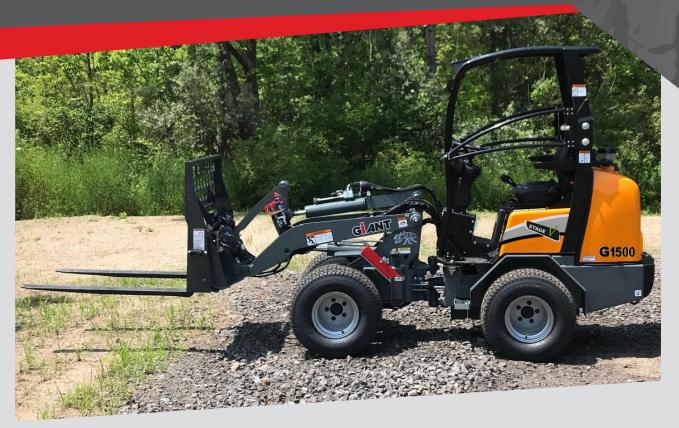

## G1500-SERIES

#### A flexible and compact all-rounder

- Due to its compact sizes and maneuverability, this wheel loaders can be operated in very tight spaces;
- Poclain hydrostatic transmission with 4-Poclain wheel motors and electric controlled slip differential for stable driving.;
- This compact wheel loaders can optional be equipped with a full cab with heat;
- · Skidsteer Compact Universal mounting system.

|                    | G1500               | G1500 X-TRA         |
|--------------------|---------------------|---------------------|
| Engine             | 26 hp (Kubota)      | 26 hp (Kubota)      |
| Service weight     | 3,263 lbs.          | 3,362 lbs.          |
| Lifting height     | 100.7 in.           | 81.4 in.            |
| Tipping load       | 2,293 lbs.          | 3,307 lbs.          |
| Working hydraulics | 11.1 GPM            | 11.9 GPM            |
| Max. speed         | 7.5 mp/h            | 7.5 mp/h            |
|                    | (option: 11.8 mp/h) | (option: 11.8 mp/h) |