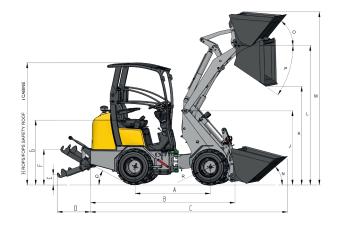

# TECHNICAL SPECIFICATIONS

### **Dimensions**

|    | G1500      | G1500 X-TRA |
|----|------------|-------------|
| Α  | 53.9 in.   | 55.9 in.    |
| В  | 105.1 in.  | 107.0 in.   |
| С  | 132.3 in.  | 133.4 in.   |
| D  | 24.5 in.   | 24.5 in.    |
| E  | 2.9 in.    | 2.9 in.     |
| F  | 29.0 in.   | 29.0 in.    |
| G  | 44.7 in.   | 44.7 in.    |
| Н  | 87.8 in.   | 87.8 in.    |
| I  | 87.8 in.   | 87.8 in.    |
| J  | 61.0 in.   | 45.2 in.    |
| K  | 71.9 in.   | 53.5 in.    |
| L  | 100.7 in.  | 81.4 in.    |
| M  | 123.5 in.  | 104.0 in.   |
| N  | 41°        | 44°         |
| 0  | 52°        | 55°         |
| Р  | 44°        | 41°         |
| Q  | 27°        | 27°         |
| R  | Ø 26.4 in. | Ø 26.4 in.  |
| 1A | 88.9 in.   | 97.2 in.    |
| 1B | 74.8 in.   | 89.1 in.    |
| 1C | 40.9 in.   | 45.8 in.    |
| 1D | 35.0 in.   | 43.3 in.    |

### **Tipping loads**

|   | G1500     | G1500 X-TRA |
|---|-----------|-------------|
| S | 2,293 lbs | 3,307 lbs   |
| T | 1,761 lbs | 2,425 lbs   |
| U | 1,279 lbs | 1,653 lbs   |
| ٧ | 948 lbs   | 1,213 lbs   |
| W | 3,034 lbs | 3,307 lbs   |
| X | 1,836 lbs | 1,984 lbs   |
| Υ | 1,316 lbs | 1,433 lbs   |